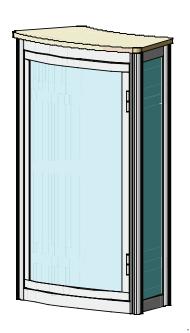

aphic application.

#### **ECO-Glass**

ECO-Glass is a "green" alternative to standard acrylic or plexiglass and is made from 100% post-industrial recycled content. ECO-Glass can be used for infills, accents and direct print graphic substrate. ECO-Glass can be clear or frosted.

#### **ECO-Board**

ECO-Board is a white printable and completely biodegradable polystyrene material. It offers a 2-sided printable surface which makes it an eco-friendly alternative to Sintra (made from PVC), and can biodegrade in a landfill in as little as 9 months. ECO-Board comes in 2 different thicknesses - 1/16" & 1/8."

## ECO-20C & ECO-18C Counters

#### PLEASE USE PDF FOR REFERENCE ONLY.

Contact your distibutor for final graphic templates per order.

# ECO-20C (DOOR IN BACK)



# ECO-18C (DOOR IN FRONT)



### **INFILLS**

| FRONT INFILL  | QTY. 1            |
|---------------|-------------------|
| MATERIAL:     | 1/8" RECO         |
| TREATMENT:    | LAMINATED         |
| APPROX. SIZE: | 19.40"w x 34.10"h |
| SIDE INFILLS  | QTY. 4            |
| MATERIAL:     | 1/8" RECO         |
| TREATMENT:    | LAMINATED         |
| APPROX. SIZE: | 8.5" X 36.917"    |
| BACK INFILL   | QTY. 1            |
| APPROX SIZE:  | 15.50"w x 36"h    |

OPTIONAL UPGRADE: 1/8" ECO-BOARD DIRECT PRINT GRAPHICS INSTEAD OF INFILLS. ASK FOR PRICING \*

## **Recycled Fabric Graphics**

Made from 100% recycled soda bottles, Paradise Fabric is a high quality 100% recycled content fabric, made in America. Recycled fabric options will vary depending on graphic application.

#### **ECO-Glass**

ECO-Glass is a "green" alt