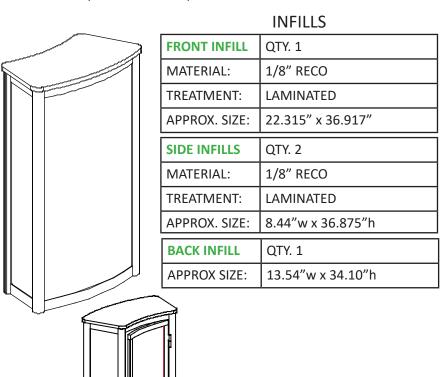

# ECO-20C (DOOR IN BACK)

# ECO-18C (DOOR IN FRONT)

### **INFILLS**

| FRONT INFILL  | QTY. 1            |
|---------------|-------------------|
| MATERIAL:     | 1/8" RECO         |
| TREATMENT:    | LAMINATED         |
| APPROX. SIZE: | 19.40"w x 34.10"h |
| SIDE INFILLS  | QTY. 4            |
| MATERIAL:     | 1/8" RECO         |
| TREATMENT:    | LAMINATED         |
| APPROX. SIZE: | 8.5" X 36.917"    |
| BACK INFILL   | QTY. 1            |
| APPROX SIZE:  | 15.50"w x 36"h    |